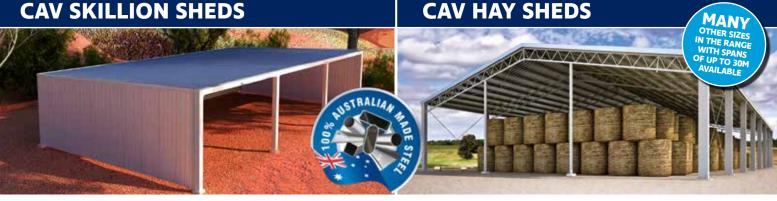

6.0m Long x 6.0m Wide x 3.3m High

\$1,998

12.0m Long x 6.0 m Wide x 3.3m

\$3,890

**CAV SKILLION SHEDS** 

Easy to Erect. A great look for a great price. No internal posts.