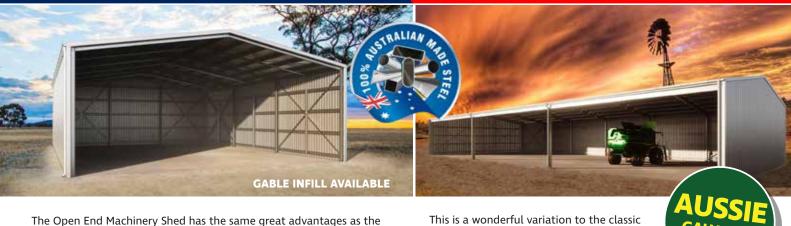

#### MACHINERY SHEDS WITH LARGE OPEN FRONT

The Open End Machinery Shed has the same great advantages as the Standard model BUT one large opening at the end of the shed. The fully open end is ideal for farmers wanting to store extra large machinery without the complication of shed columns or the shed is ideal for the "not so good" machinery driver!

42.0m Long x 15.0m Wide x 6.0m High

24.0m Long x 12.0m Wide x 4.0m High

4 x 6.0m Bays

20.0m Long x 9.0m Wide x 4.0m High

4 x 5.0m Bays

\$99,948

7 x 6.0m Bays

\$34,947

\$24,930

30.0m Long x 15.0m Wide x 4.0m High

3 x 10.0m Large Open Bays

20.0m Long x 12.0m Wide x 5.0m High

1 x 10.0m Large Open Bay + 2 x 5.0m Bays

\$52,435

\$36,689<sub>NC CS</sub>

All Zincalume Sheet - Colorbond Available