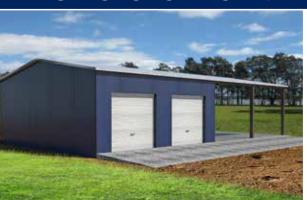

# **BIG ENCLOSED FARM SHEDS**

This classic style of shed is ideal for secure storage of equipment, vehicles, boats and/or vans and is available in any combination of sizes and colours. Available Sizes: 6.0m, 7.5m, 8.0m, 9.0m, 12.0m, 15.0m, 18.0m, 21.0m, 24.0m & 30.0m Span Range. 3 Building Styles Available: C Purlin Construction; Galvanised SHS Posts with Purlin Rafter; or UB Column with "C" Purlin Rafters.

#### **42.0m Long x 20.0m Wide** x 6.0m High

- 7 x 6m Bays
- 6 x 5m x 5m Roller Doors
- 1 x PA Door

#### 36.0m Long x 18.0m Wide x 6.0m High

- 6 x 6m Bays
- 5 x 5m x 5m Roller Doors
- 1 x PA Door

#### 30.0m Long x 15.0m Wide x 5.0m High

- 6 x 5m Bays
- 5 x 4.2m x 3.6m Roller Doors
- 1 x PA Door

\$138,341 INC GST

All Zincalume Sheet - Colorbond Available

₹\$69,252<sub>NC GST</sub>