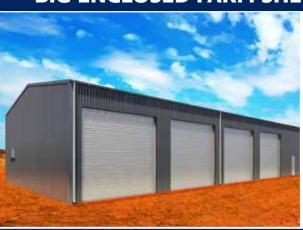

# **BIG ENCLOSED FARM SHEDS**

This classic style of shed is ideal for secure storage of equipment, vehicles, boats and/or vans and is available in any combination of sizes and colours. Available Sizes: 6.0m, 7.5m, 8.0m, 9.0m, 12.0m, 15.0m, 18.0m, 21.0m, 24.0m & 30.0m Span Range. 3 Building Styles Available: C Purlin Construction; Galvanised SHS Posts with Purlin Rafter; or UB Column with "C" Purlin Rafters.

#### **42.0m Long x 20.0m Wide** x 6.0m High

- 7 x 6m Bays
- 6 x 5m x 5m Roller Doors
- 1 x PA Door

#### 36.0m Long x 18.0m Wide x 6.0m High

- 6 x 6m Bays
- 5 x 5m x 5m Roller Doors
- 1 x PA Door

#### 30.0m Long x 15.0m Wide x 5.0m High

- 6 x 5m Bays
- 5 x 4.2m x 3.6m Roller Doors
- 1 x PA Door

\$138,341 INC GST

All Zincalume Sheet - Colorbond Available

₹\$69,252<sub>NC GST</sub>