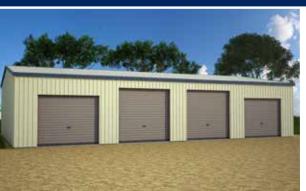

# **BIG ENCLOSED FARM SHEDS**

This classic style of shed is ideal for secure storage of equipment, vehicles, boats and/or vans and is available in any combination of sizes and colours. Available Sizes: 6.0m, 7.5m, 8.0m, 9.0m, 12.0m, 15.0m, 18.0m, 21.0m, 24.0m & 30.0m Span Range. 3 Building Styles Available: C Purlin Construction; Galvanised SHS Posts with Purlin Rafter; or UB Column with "C" Purlin Rafters.

#### **42.0m Long x 20.0m Wide** x 6.0m High

- 7 x 6m Bays
- 6 x 5m x 5m Roller Doors
- 1 x PA Door

#### 36.0m Long x 18.0m Wide x 6.0m High

- 6 x 6m Bays
- 5 x 5m x 5m Roller Doors
- 1 x PA Door

#### 30.0m Long x 15.0m Wide x 5.0m High

- 6 x 5m Bays
- 5 x 4.2m x 3.6m Roller Doors
- 1 x PA Door

\$138,341 INC GST

All Zincalume Sheet - Colorbond Available

₹\$69,252<sub>NC GST</sub>