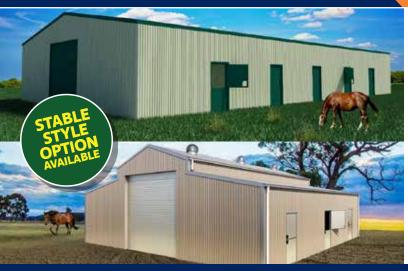

#### **HORSE STABLES**

Cav Shed Stables are traditionally designed and incorporate a breezeway, accessible from either end of the building, with a row of mullions defining this area. The mullions provide excellent means for fitting out the stable areas of the shed. These columns can also provide and good building sections for including a Tack and/or Feed room into the shed. Recommended bay sizes are 3.5m or 4.0m. These bay sizes often dictate the height of shed too!

Fitout of Stables and Day Yards Available